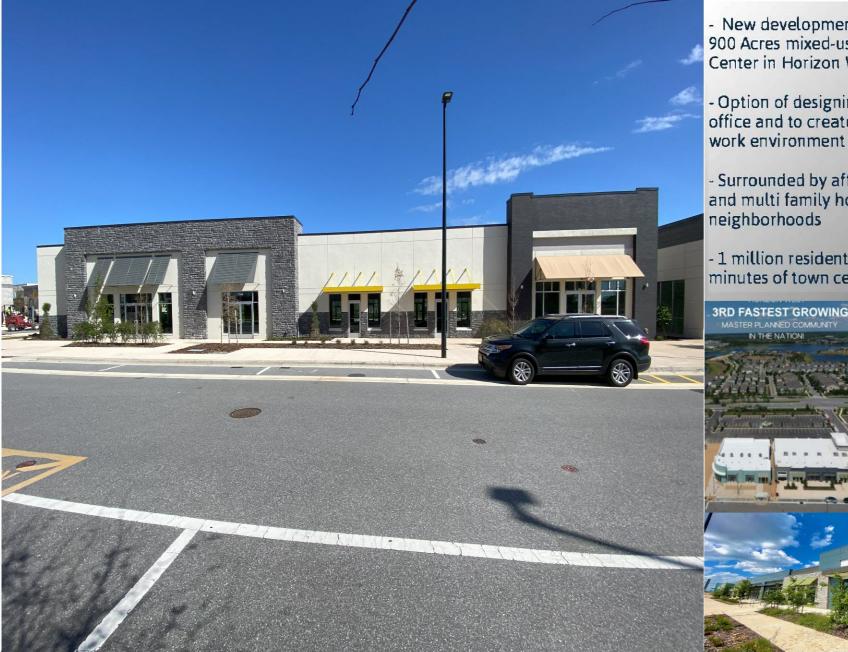

- New development - part of 900 Acres mixed-use Town Center in Horizon West

- Option of designing your own office and to create your own work environment

- Surrounded by affluent single and multi family housing neighborhoods

- 1 million residents within 30 minutes of town center

- 3 big box anchors, boutique hotel, \$130 M provisions 75 acre medical campus, 481 acre lake, 220 acre sports

- Share the space with - Publix, Wal-Mart, Ford's Garage, Capone's Coal, Yeoman's Cask & Lion, Cinepolis, Sport Complex