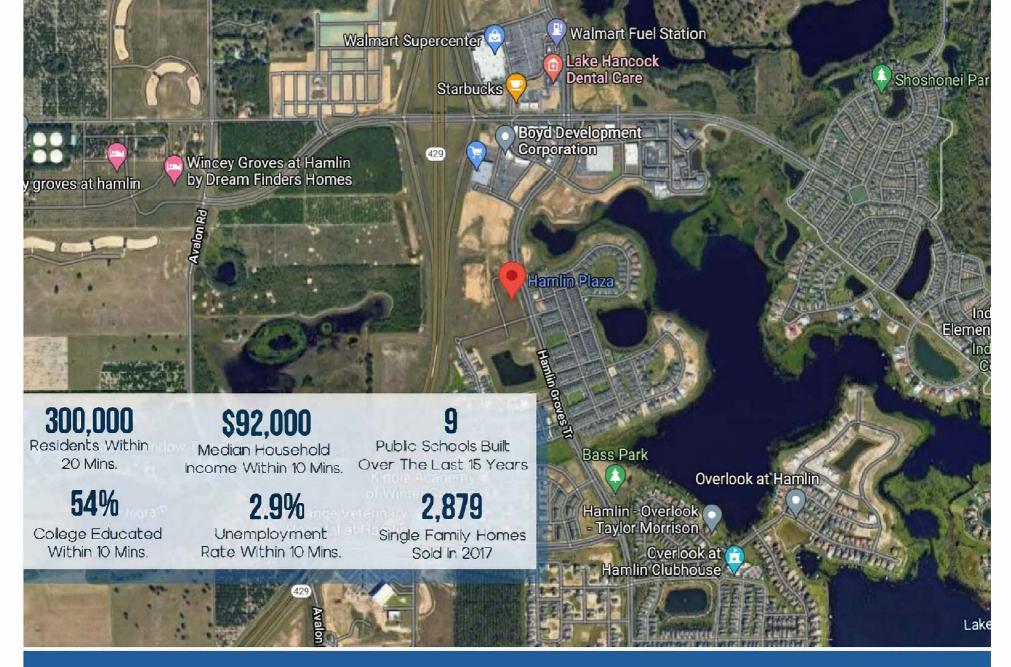

## 5724 Hamlin Groves Tr. Hamlin Plaza

Winter Garden, FL, 34787

船

STORAL S

Hamlin is a destination located in the center of Horizon West, just off SR 429 and is home to an active market of highly educated, family-oriented, experience seekers with discretionary income and a desire to connect with their community.

- Limited +/- 5,800 sqft remaining now!

- Sustainability designed, 900 acre development.

- 10-screen luxury theater, future boutique hotel, Class A office space, single-family residences, and luxury apartments.

- New development - part of 900 Acres mixed-use Town Center in Horizon West

- Option of designing your own office and to create your own work environment

- Surrounded by affluent single and multi family housing neighborhoods

- 1 million residents within 30 minutes of town center

- 3 big box anchors, boutique hotel, \$130 M provisions 75 acre medical campus, 481 acre lake, 220 acre sports

- Share the space with - Publix, Wal-Mart, Ford's Garage, Capone's Coal, Yeoman's Cask & Lion, Cinepolis, Sport Complex